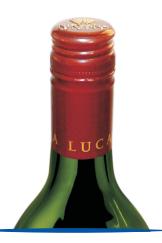

# Wine Clousers

Jagdish Overseas L.L.P. is always one step ahead of the ever-changing market needs. The company offers these closures integrally for wines. These Closures provide a tighter seal due to the presence of the liner on top and can keep out oxygen for a longer time than cork. These benefits add in maintaining the wine's overall quality and aging potential. It is neutral for taste and aroma and is fitted to bottles with a screw finish in accordance with standard BVS neck.

# "Classcap" Our Classcap is the solution to an on going need to enhance the packaging in the wine industry.

This closure gives your bottle that stylish, clean touch. An insert has been specially designed for this closure, which shows no threads after sealing thus providing a perfect printing surface and comfortable opening.

The sealing application is simple, as first it is screwed on the bottleneck and then tucked under a standard BVS neck finish.