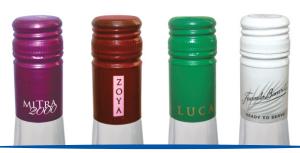

## Closure Decorations

We at Jagdish Overseas L.L.P. provide you with endless number of options elegance and the appeal of your brand in the market. Some of them being:

Side decoration of semi-deep or deep drawn closures, can be done by us with dry offset printing, silk screen-printing and pad printing. Our team of printing engineers have also been involved in fusion of the mentioned printing options where a more rich and sharper image has been achieved on the closure to provide it with the level of richness required by our customers.

For Top Decorations we have options for regular sheet offset printing or an optional Pad printing, which is complimented, best with top embossing on your closure.

#### EMBOSSING / DEMBOSSING In this

process we can push any design or letters to a level either above or below the surface of the aluminum closure. Embossing can be done on either side or top along with option for chamfering whereas debossing can be done only on top with any number of color options in the debossed surface. It can be a Unique Selling Propositions for our customers who want to enhance their brand value and look for product differentiation in this highly competitive market.

Hot Foil Printing: We have recently diversified into Hot foil Printing on our aluminum closures as an additional decorative option to our customers. With German influenced Machinery and imported raw material we can provide our customers with a shiny and more appealing artwork to compliment their brand.