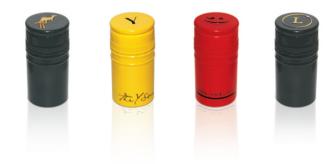

# Wine Clousers

Jagdish Overseas L.L.P. is always one step ahead of the ever-changing market needs. The company offers these closures integrally for wines. These Closures provide a tighter seal due to the presence of the liner on top and can keep out oxygen for a longer time than cork. These benefits add in maintaining the wine's overall quality and aging potential. It is neutral for taste and aroma and is fitted to bottles with a screw finish in accordance with standard BVS neck.

# "Classcap" Our Classcap is the solution to an on going need to enhance the packaging in the wine industry.

This closure gives your bottle that stylish, clean touch. An insert has been specially designed for this closure, which shows no threads after sealing thus providing a perfect printing surface and comfortable opening.