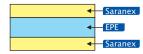

## Liners Suited Best for Wines

#### Construction:

#### Saranex Liners :

Wine bottles (Glass finish).

Saranex Liner maintains the shelf life of a wine bottle upto one year when fitted with "Classwin" caps & sealed on wine bottles (Glass finish).

Saran + Tin Liners:

Saran + Tin Liner maintains the shelf

life of a wine bottle upto ten years when

fitted with "Classwin" caps & sealed on